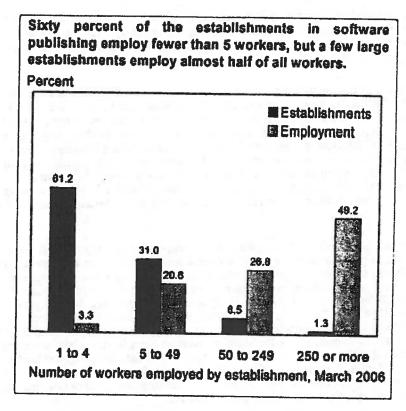

, however, more work can be done from remote locations using fax machines, e-mail, and especially the Internet. Employees who work at video terminals for extended periods may experience musculoskeletal strain, eye problems, stress, or repetitive motion illnesses, such as carpal tunnel syndrome.

### **Employment**

In 2006, there were about 243,000 wage and salary jobs in the software publishing industry. While the industry has both large and small firms, the average establishment in software publishing is relatively small; more than half of the establishments employed fewer than 5 workers. Many of these small establishments are startup firms that hope to capitalize on a market niche. About 76 percent of jobs, however, are found in establishments that employ 50 or more workers (chart 1).



Relative to the rest of the economy, there are significantly fewer workers 45 years of age and older in software publishing establishments. This industry  $\square$ s workforce remains younger than most, with large proportions of workers in the 25-to-44 age range (table 1). This reflects the industry  $\square$ s explosive growth in employment in the 1980s and 1990s, which afforded opportunities to thousands of young workers who possessed the latest technical skills.

| Table 1. Percent distrib | ution o employmen by ge roup, 20 | 06             |
|--------------------------|----------------------------------|----------------|
| Age group                | Software publishers              | All industries |
| Total                    | 100.0%                           |                |
|