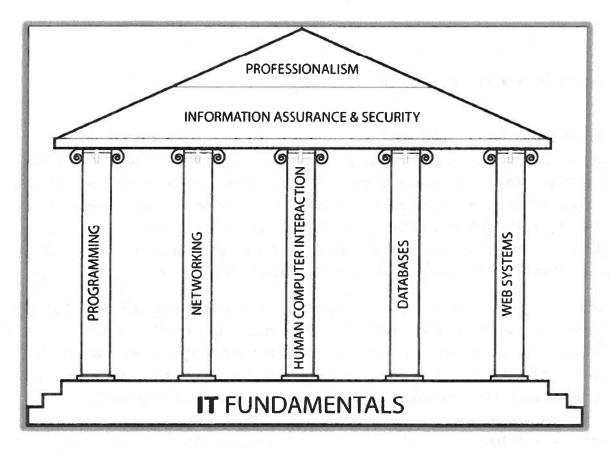

eed approximately 400 IT workers with baccalaureate degrees while only producing 139 graduates from existing baccalaureate programs (See Section 2 below and Appendix A: State Data).

The proposed APC in IT is based on the completion of a two-year degree in IT and provides 3<sup>rd</sup> year IT technical training following the guidelines for IT baccalaureate programs established by the Association for Computing Machinery (ACM). The proposed certificate will build on the existing two-year degree's foundation in three major IT pillars (programming, networking, and databases infused with elements of the human-computer interaction pillar) by pushing out programming and networking and establishing a strong Web systems pillar, all infused with elements of the human-computer interaction pillar.



Figure 1—From ACM IT Curriculum 2008 (http://www.acm.org//education/curricula/IT2008%20Curriculum.pdf)

The major objectives of this program are:

- To provide additional diversified technical training for Hawaii's IT workforce
- To add another rung in an educational/career ladder for IT students
  - o Certificate of Completion in Database Administration (in place)
  - Certificate of Completion in Programming (in place)
  - Certificate of Completion in Help Desk Services (in place)
  - o Certificate of Achievement in Information Technology (in place)
  - Associate of Science in Information Technology (in place)
  - Advanced Professional Certificate in Information Technology (proposed)
  - Bachelors of Applied Science with a Concentration in Information Technology (under negotiation)
- To